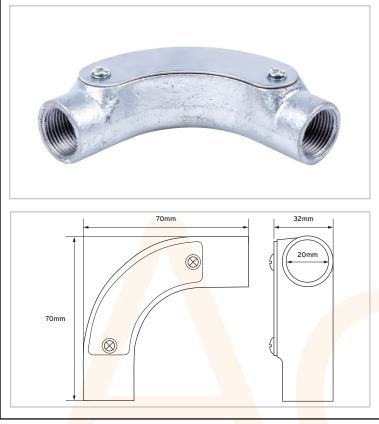

## Inspection Bend 20mm Galv

Features & Benefits

Allows for ease of access and installation of cables

Supplied with lid and cover screws

Suitable for 20mm Conduit

Galvanised

Corrosion Resistant (Class4)

Robust heavy gauge material to protect cables

| Technical Specificatio | n                  |  |
|------------------------|--------------------|--|
| Material               | Malleable Steel    |  |
| Size                   | 20mm               |  |
| Finish                 | Galv.              |  |
| Standards              | BS EN 61386-1:2008 |  |
|                        |                    |  |
|                        |                    |  |
|                        |                    |  |
|                        |                    |  |
|                        |                    |  |
|                        |                    |  |
|                        |                    |  |
|                        |                    |  |
|                        |                    |  |
|                        |                    |  |
|                        |                    |  |
|                        |                    |  |