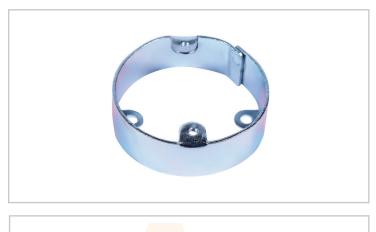

## Extension Ring 20mm Galv

Features & Benefits

Create extra room in box for wiring

Compatible with round conduit boxes and circular cover plates

Two unthreaded holes for fixing to holes on the front of a box

Two threa<mark>ded</mark> holes for mounting a lid or similar fixing

Holes standard 50.8mm centres

Galvanised/Corrosion resistant

7-AC7942-2021-V1