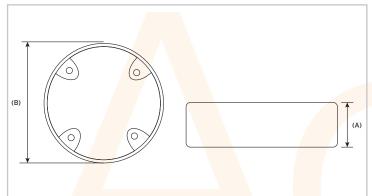

## 7 - Cable Management

| Technical Specification |                    |
|-------------------------|--------------------|
| Finish                  | ВZР                |
| Standard of Compliance  | BS EN 61386-1:2008 |
| Dimension (A)           | 20mm               |
| Dimension (B)           | 65mm               |
|                         |                    |
|                         |                    |
|                         |                    |
|                         |                    |
|                         |                    |
|                         |                    |
|                         |                    |
|                         |                    |
|                         |                    |
|                         |                    |
|                         |                    |