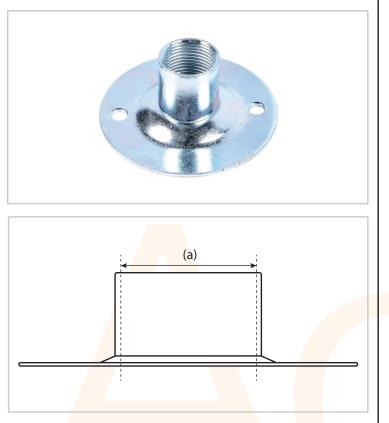

## 7 - Cable Management

| Technical Specification |                    |  |
|-------------------------|--------------------|--|
| Material                | Mild Steel         |  |
| Finish                  | BZP                |  |
| Fitting Type            | Dome               |  |
| Standard of Compliance  | BS EN 61386-1:2008 |  |
| Dimension (a)           | 20mm               |  |
|                         |                    |  |
|                         |                    |  |
|                         |                    |  |
|                         |                    |  |
|                         |                    |  |
|                         |                    |  |
|                         |                    |  |
|                         |                    |  |
|                         |                    |  |
|                         |                    |  |

## Dome Cover 20mm Galvanised

Features & Benefits

Fits 20mm or 25mm conduit boxes

Suitable for use with 20mm male hook

Easy to mount provision for two M4 machine screws on base

Galvanised/Corrosion resistant