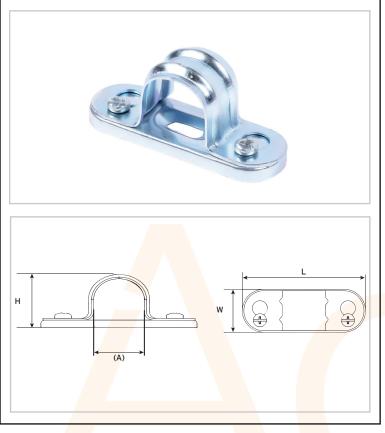

### Spacer Bar Saddle 20mm Galv

Features & Benefits

Suitable for 20mm conduit

Protects conduit from contact with plaster and cement surfaces

Complies with LU Standard 1-085 (for use on surface and sub-surface locations)

Prevent cable collapsing in fire situations

Galvanised/Corrosion resistant

| Technical Specification         |                    |  |
|---------------------------------|--------------------|--|
| Material                        | Steel              |  |
| Size No <mark>minal (</mark> A) | 20mm               |  |
| Standard of compliance          | BS EN 61386-1:2008 |  |
| Finish                          | BZP                |  |
| Pack Size                       | 100                |  |
| Dimensions HxWxL                | 25x20x60mm         |  |
|                                 |                    |  |
|                                 |                    |  |
|                                 |                    |  |
|                                 |                    |  |
|                                 |                    |  |
|                                 |                    |  |
|                                 |                    |  |
|                                 |                    |  |
|                                 |                    |  |