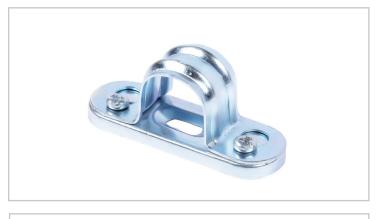

## Spacer Bar Saddle 25mm Galv

Features & Benefits

Suitable for 25mm conduit

Protects conduit from contact with plaster and cement surfaces

Complies with LU Standard 1-085 (for use on surface and sub-surface locations)

Prevent cable collapsing in fire situations

Galvanised/Corrosion resistant

7-AC7974-2021-V1