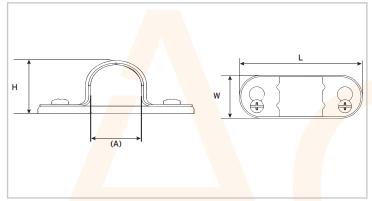

## 7 - Cable Management

| Technical Specification |                    |
|-------------------------|--------------------|
| Material                | Steel              |
| Size Nominal (A)        | 25mm               |
| Standard of compliance  | BS EN 61386-1:2008 |
| Finish                  | BZP                |
| Pack Size               | 100                |
| Dimensions HxWxL        | 30x22x65mm         |
|                         |                    |
|                         |                    |
|                         |                    |
|                         |                    |
|                         |                    |
|                         |                    |
|                         |                    |
|                         |                    |
|                         |                    |