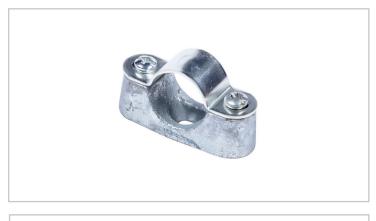

## Distance Saddle 25mm Galv

Features & Benefits

Suitable for 25mm conduit

Protects conduit from excessive build up of dust and other particles

Complies with LU Standard 1-085 (for use on surface and sub-surface locations)

Prevent cable collapsing in fire situations

Galvanised/Corrosion resistant

7-AC7982-2021-V1