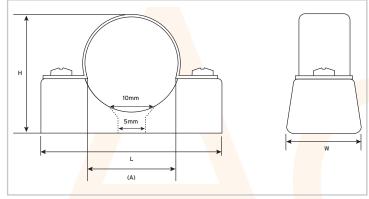

## 7 - Cable Management

| Technical Specification |                    |
|-------------------------|--------------------|
| Size Nominal (A)        | 25mm               |
| Standard of compliance  | BS EN 61386-1:2008 |
| Finish                  | BZP/Galv           |
| Pack Size               | 50                 |
| Dimensions HxWxL        | 32x20x60mm         |
| Pinhole                 | 5mm                |
|                         |                    |
|                         |                    |
|                         |                    |
|                         |                    |
|                         |                    |
|                         |                    |
|                         |                    |
|                         |                    |
|                         |                    |