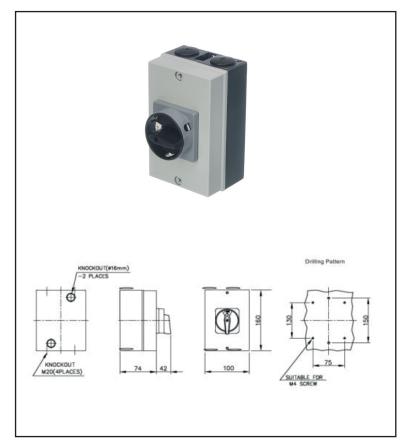

## **DC 4 Pole Door Interlocked Switch-Disconnector (IP66)**

Padlockable in the OFF position for added security (For up to 3 padlocks), Rear mount or snap on din rail mount (35mm), Complete with 130mm shaft, Switch rated at 1500V, H:160mm x W:100 x D:166mm

20A @ 1500VDC / 25A @ 1000VDC

₽ CE

| <b>Technical Specification</b> |                                                 |
|--------------------------------|-------------------------------------------------|
| Single/ Multiple Strand Wire   | 2.5mm <sup>2</sup> Min<br>10mm <sup>2</sup> Max |
| Fine Strand with Sleeve        | 0.75m² Min<br>6mm² Max                          |
| Recommended Tightening Torque  | 1.7Nm                                           |
| IP Rating                      | IP66                                            |
| Colour                         | Dark grey base and light grey cover             |
| Enclosure type                 | ABS                                             |
|                                |                                                 |
|                                |                                                 |
|                                |                                                 |
|                                |                                                 |
|                                |                                                 |
|                                |                                                 |
|                                |                                                 |