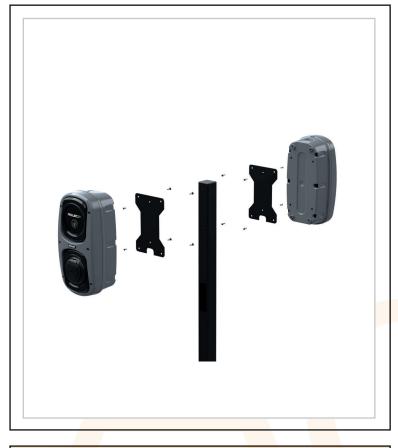

## **Plate for Mounting Post**

To be used in conjunction with the AC92555 mounting post

Required to mount AC92503 or AC92504 chargepoints

One plate will be required for each chargepoint being mounted

Fixings kit included

Post and charge points are for illustration purposes only

Manufactured in the UK

| Technical Specification |                                  |
|-------------------------|----------------------------------|
| Attri <mark>bute</mark> | Value                            |
| Material                | Zinc primed, powder coated steel |
|                         | RAL 9005 (Black) Textured        |
|                         |                                  |
|                         |                                  |
|                         |                                  |
|                         |                                  |
|                         |                                  |
|                         |                                  |
|                         |                                  |
|                         |                                  |
|                         |                                  |
|                         |                                  |
|                         |                                  |
|                         |                                  |
|                         |                                  |