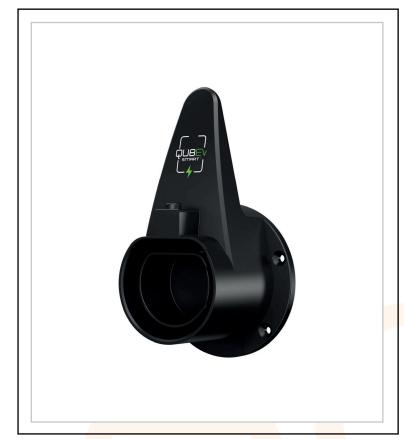

## AC92558

Remote Wall Mount For Type 2 Plug Holster

For use with tethered charge points, may also be used with loose cables

Provides additional protection to charging plugs from damage, debris and water

Holds 5m and 10m cable lengths

Charging plug held secure by push-button latch Fixing kit included

| e plastic |
|-----------|
|           |
|           |
|           |
|           |
|           |
|           |
|           |
|           |
|           |
|           |
|           |
|           |
|           |
|           |