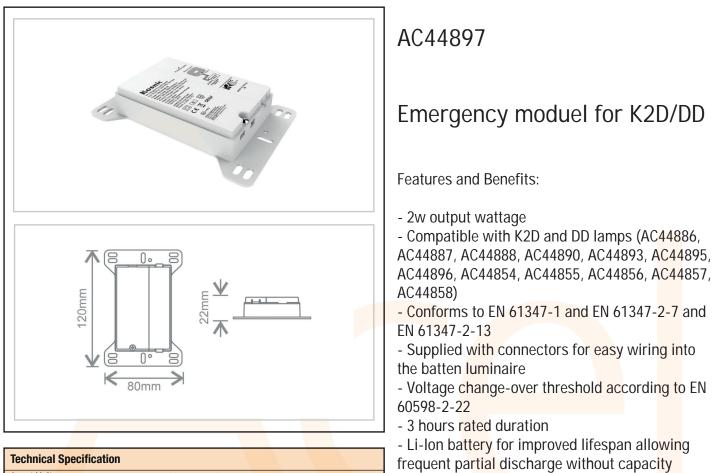

reduction

| Technical Specification  |                            |
|--------------------------|----------------------------|
| Input Voltage            | 220-240 Vac 50-60 Hz       |
| Input Current            | 35 mA                      |
| Output Voltage           | 15-58 Vdc                  |
| Output Current           | 35 mA                      |
| Open Circuit Voltage     | 60 Vdc                     |
| Max. Working Voltage     | 58 Vdc                     |
| Protection               | IP20, Built-in Driver      |
| Input to Output Protect  | Double Insulation          |
| Battery                  | Samsung Li-Lon KBAT2200Ll1 |
| Battery Voltage          | 3.7 V                      |
| Battery Capacity         | 2200 mAh                   |
| Battery Charge Voltage   | 5.0 Vdc                    |
| Battery Charge Current   | 30-250 mA                  |
| Battery Discharge Volt.  | - 3.2-4.2 Vdc              |
| Battery Discharge Curren | 400-500 mA                 |
| Charging Time            | 12 h                       |
| Battery Life             | 4 years                    |
| Emergency conversion     | 1s                         |
| Emergency Ops Time       | ->3 h                      |
| Test Function            | Manual                     |
| Maximum Case Temp.       | 75 degree                  |
| Ambient Temp. Range      | -10 to 45 degree           |
|                          |                            |
|                          |                            |
|                          |                            |